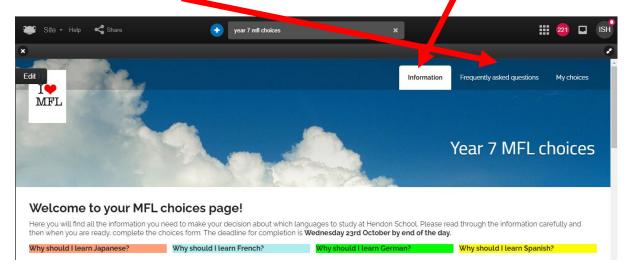

**Step 4**: Read through the information on the home page "Information" as well as the "Frequently asked questions" if you have any queries or doubts.

Step 5: Click on the "my choices" link and fill in your form. The form will be open from 5:00pm on Friday 18<sup>th</sup> October until 8:00pm on Wednesday 23<sup>rd</sup> October.