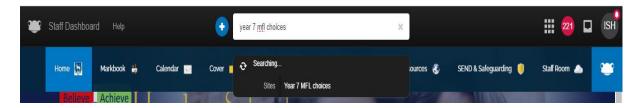

## Choosing my KS3 languages.

- Step 1: Go to school website and click on the Frog website to access Frog.
- Step 2: Log in to Frog using your username and password.
- **Step 3:** In the search bar at the top, type "year 7 MFL choices" and click on the page that comes up.